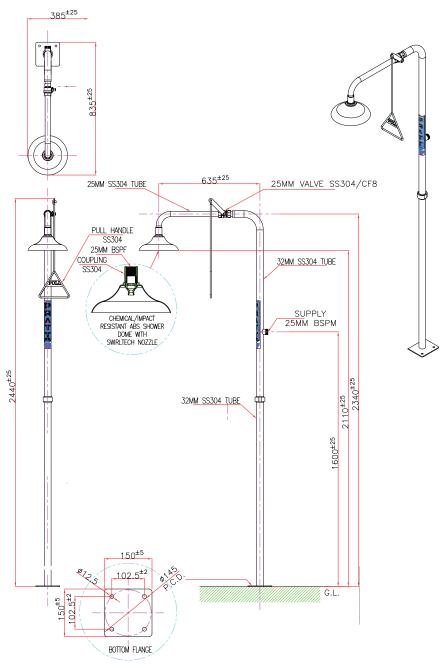

# PRATT SHOWER FREE STANDING

| TECHNICAL INFORMATION                        |                                                                       |
|----------------------------------------------|-----------------------------------------------------------------------|
| INLET CONNECTION                             | 25mm BSPM                                                             |
| WATER SUPPLY-LINE SIZE                       | 25mm *Must be hydraulically sized to meet requirements.               |
| MINIMUM PERFORMANCE REQUIREMENTS             | 210kPa / 30PSI *Caution should be taken when pressure exceeds 550 kPa |
| FLOW OUTPUT (AT MIN PERFORMANCE REQUIREMENT) | Shower 80 LPM Eye Wash 15 LPM Eye-Face Wash 30 LPM                    |
| WEIGHT(KG)                                   | 18                                                                    |
| DIMENSIONS(CM)                               | 122 X 19 X 37                                                         |