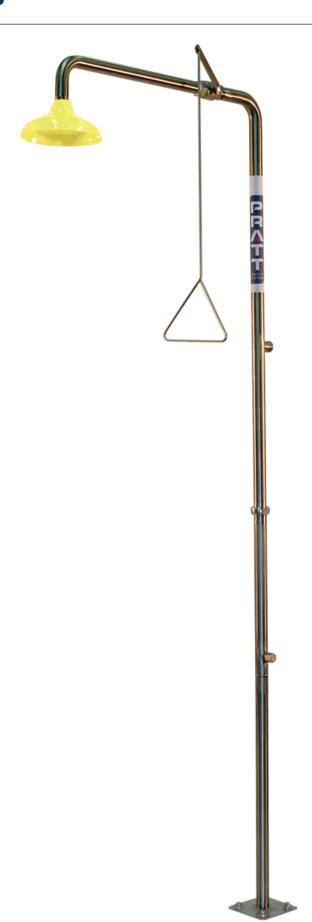

#### **FEATURES**

- Shower stanchion and fittings are 304SS
- ABS Chemical/Impact Resistant Shower Head
- No Bowl
- Hand Operated via Pull Rod