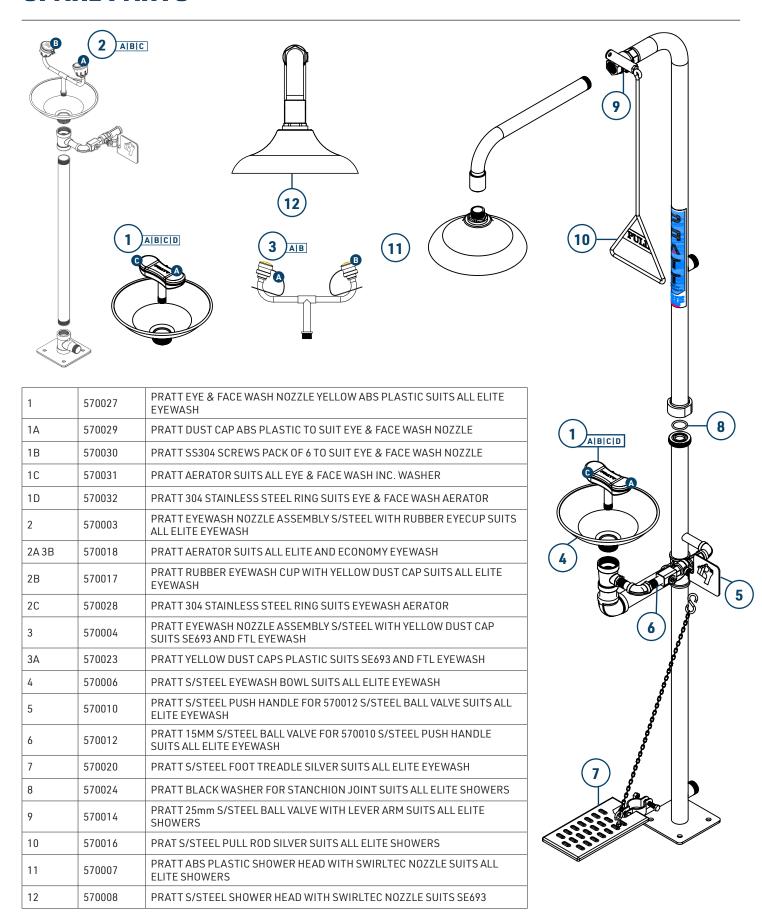

|
| MINIMUM PERFORMANCE REQUIREMENTS             | 210kPa / 30PSI *Caution should be taken when pressure exceeds 550 kPa |
| FLOW OUTPUT (AT MIN PERFORMANCE REQUIREMENT) | Shower 80 LPM Eye Wash 15 LPM Eye-Face Wash 30 LPM                    |
| WEIGHT(KG)                                   | 18                                                                    |
| DIMENSIONS(CM)                               | 122 X 19 X 37                                                         |

Installation of emergency showers, eye and eye/face wash equipment shall be in accordance with AS/NZS4775 or ANSI Standard Z358.1 - whichever is applicable to the installation. PRATT Safety advises due to ongoing research and development, specifications may change without notice.



## **SPARE PARTS**